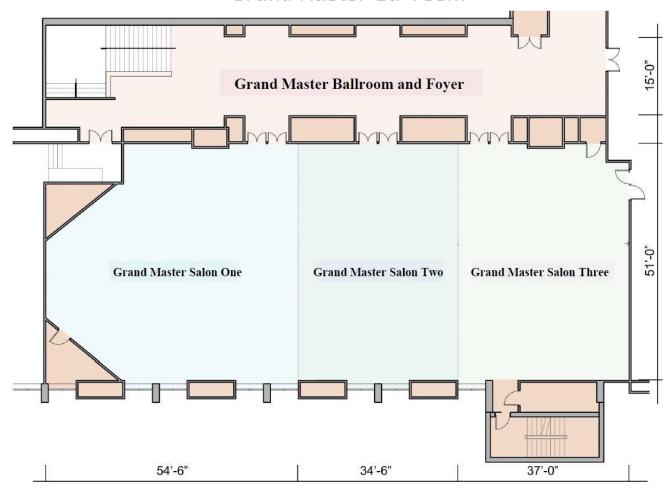

## Grand Master Ballroom

| REVERE MEETING ROOM DIMENSIONS & CAPACITIES |                |            |                   |     |      |        |       |         |         |           |               |
|---------------------------------------------|----------------|------------|-------------------|-----|------|--------|-------|---------|---------|-----------|---------------|
| ROOM NAME                                   | SQUARE<br>FEET | DIMENSIONS | CEILING<br>HEIGHT |     | CONF | ROUNDS | CRESC | U-SHAPE | THEATER | RECEPTION | 8x8<br>BOOTHS |
| GRAND MASTER BALLROOM                       | 6,342          | 124 X 50   | 9                 | 360 | 160  | 400    | 240   | 150     | 450     | 600       | 35            |
| GRAND MASTER 1                              | 2,814          | 55 X 50    | 9                 | 150 | 70   | 170    | 100   | 70      | 200     | 150       | 14            |
| GRAND MASTER 2                              | 1,623          | 31 X 50    | 9                 | 100 | 60   | 90     | 50    | 30      | 80      | 70        | 8             |
| GRAND MASTER 3                              | 1,838          | 36 X 50    | 9                 | 110 | 60   | 100    | 60    | 50      | 90      | 100       | 7             |